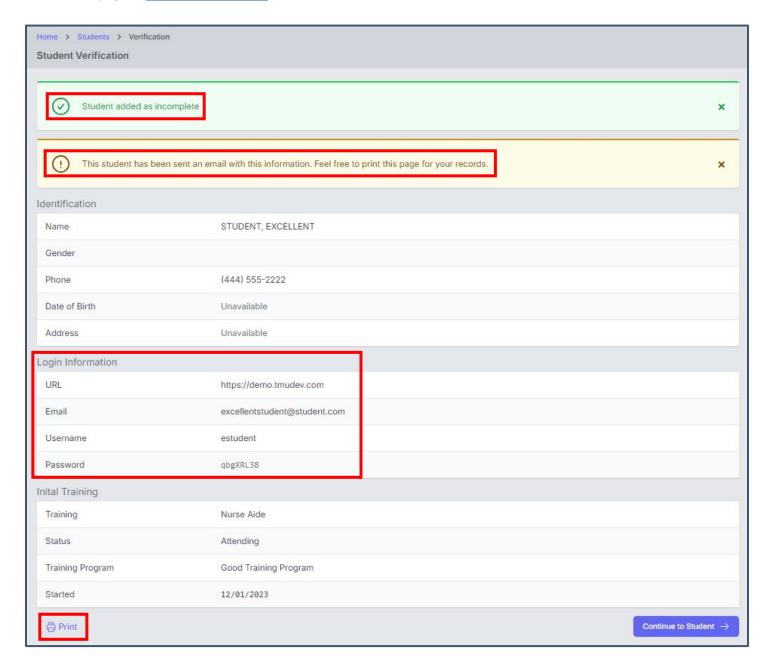

# How to Enter Students/Candidates in TMU©

At Start of Training

When you click **SAVE STUDENT**, the student's record is added as **INCOMPLETE** and the **STUDENT VERIFICATION** will open. Click **PRINT** to print a copy for your records if you wish.

The student will be sent an email with this information. They need to check that the information is accurate. Their **EMAIL**, **USERNAME** and **temporary PASSWORD** are provided.

- The student will need to sign in to their account in TMU©, update their password and complete their demographic information.
- Please refer your students to read their state's Candidate Handbook available on the D&SDT-HEADMASTER main webpage at <a href="https://www.hdmaster.com">www.hdmaster.com</a> for further information.

**NOTE:** The STUDENT VERIFICATION is not saved and cannot be replicated, when this screen opens, it is the only time it will be viewable. (The candidate will be emailed the information and you may print a copy for your records.) **Please call D&SDT-HEADMASTER if you have questions at (888)401-0462.**