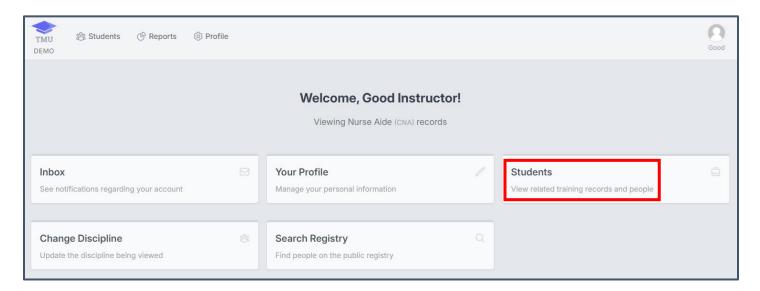

#### **INSTRUCTORS**

# How to Enter Students/Candidates in TMU©

At Start of Training

Sign in to your **Instructor** record in your state's TMU© database using your Instructor Email or Username and Password.

# Click on **STUDENTS**:



## Click on **CREATE**:



# See the CREATE NEW STUDENT screen shot on next page with the fields that need to be entered.

Enter the five required fields with the red \*. It is important that the information entered is correct. (If the student's <u>FIRST</u> and <u>LAST</u> names do not <u>exactly match</u> the printed names on their ID(s) when they check in for their exam, they are not allowed to test.)

- 1. First Name [exactly as printed on their required ID(s) they need to present at test check in]
- 2. Last Name [exactly as printed on their required ID(s) they need to present at test check in]
- 3. Phone # [student's personal number (usually a cell phone #)]
- **4. Email** [student's personal email that they check]
- 5. Training Start Date

## Then click SAVE STUDENT

### **INSTRUCT