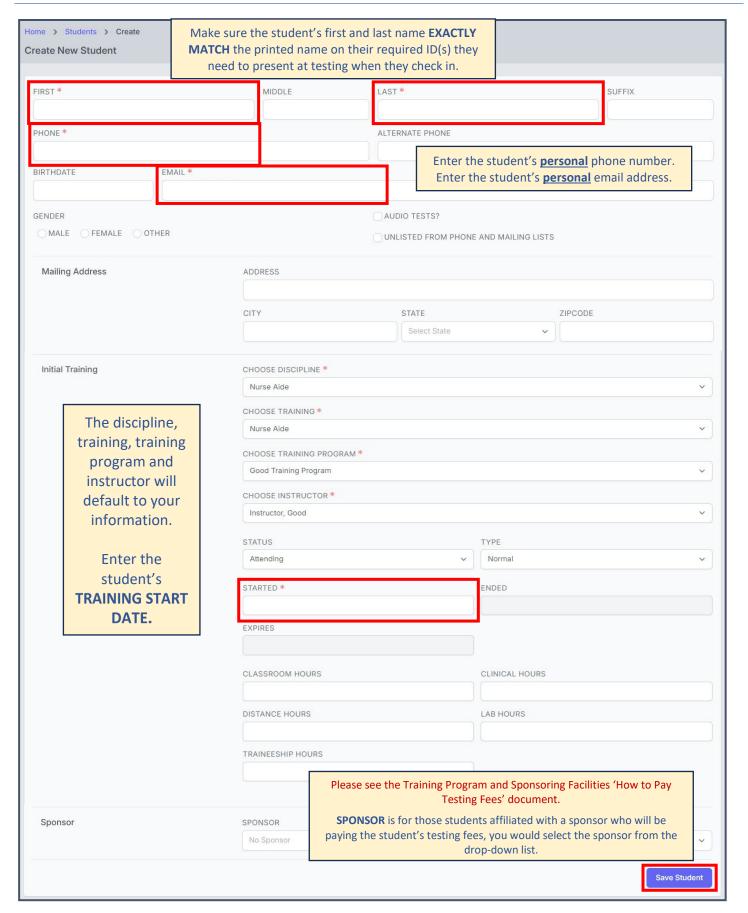

# See the CREATE NEW STUDENT screen shot on next page with the fields that need to be entered.

Enter the five required fields with the red \*. It is important that the information entered is correct. (If the student's <u>FIRST</u> and <u>LAST</u> names do not <u>exactly match</u> the printed names on their ID(s) when they check in for their exam, they are not allowed to test.)

- 1. First Name [exactly as printed on their required ID(s) they need to present at test check in]
- 2. Last Name [exactly as printed on their required ID(s) they need to present at test check in]
- 3. Phone # [student's personal number (usually a cell phone #)]
- **4. Email** [student's personal email that they check]
- 5. Training Start Date

## Then click SAVE STUDENT