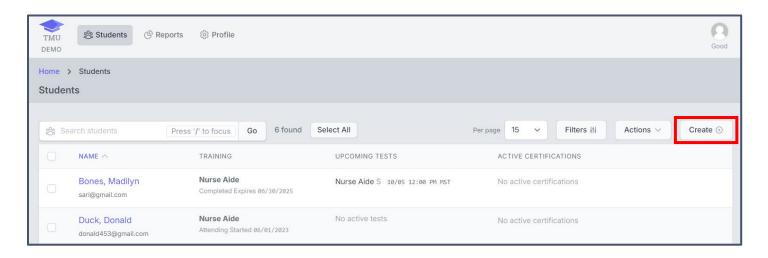

#### **INSTRUCTORS**

# How to Enter Students/Candidates in TMU©

At Start of Training

Sign in to your **Instructor** record in your state's TMU© database using your Instructor Email or Username and Password.

# Click on **STUDENTS**:



## Click on **CREATE**:



# See the CREATE NEW STUDENT screen shot on next page with the fields that need to be entered.

Enter the five required fields with the red \*. It is important that the information entered is correct. (If the student's <u>FIRST</u> and <u>LAST</u> names do not <u>exactly match</u> the printed names on their ID(s) when they check in for their exam, they are not allowed to test.)

- 1. First Name [exactly as printed on their required ID(s) they need to present at test check in]
- 2. Last Name [exactly as printed on their required ID(s) they need to present at test check in]
- 3. Phone # [student's personal number (usually a cell phone #)]
- **4. Email** [student's personal email that they check]
- 5. Training Start Date

## Then click SAVE STUDENT

### **INSTRUCTORS**

# How to Enter Stude